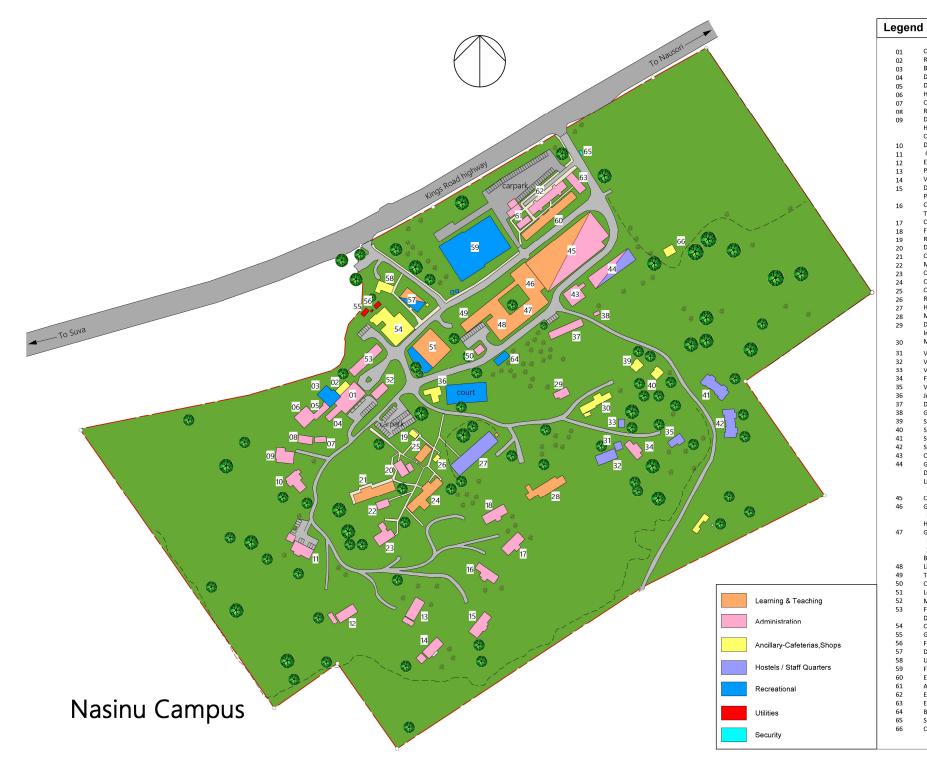

| Legend   |                                                       |
|----------|-------------------------------------------------------|
|          |                                                       |
| 01       | Office of the Vice Chancellor                         |
| 02       | Rest Rooms                                            |
| 03       | Bure/Shed                                             |
| 04       | Director HR Office                                    |
| 05       | Director Finance Office                               |
| 06       | Human Resource Office                                 |
| 07       | Container House                                       |
| 08       | Records Management                                    |
| 09       | Dept. of HR Talent Acquisition &                      |
| -        | HR Partnerships and Dept. of                          |
|          | Compensation & Benefits                               |
| 10       | DMC Office                                            |
| 11       | CPI Office                                            |
| 12       | E&F and OHS Office                                    |
| 13       | Pro VC L&T                                            |
| 14       | Vacant                                                |
| 15       | Department of Institutional Research                  |
| 10       | Planning & International Relations                    |
| 16       | Centre for Learning &                                 |
| 10       | Teaching Enhancement                                  |
| 17       | Centre for Flexible & E-Learning                      |
| 18       | Film & TV                                             |
| 18       | Rest Rooms                                            |
| 20       | Dept. of Legal and Internal Audit                     |
| 20       | Computer Lab                                          |
|          | MCS CSIS Dept.                                        |
| 22       | Old SPRO                                              |
| 23       | Computer Lab                                          |
| 24       |                                                       |
| 25       | Computer Lab<br>Rest Rooms                            |
| 26       |                                                       |
| 27       | Hostel Accommodation                                  |
| 28       | Music La/Classroom                                    |
| 29       | Dept. of Computing Science &                          |
|          | Information System                                    |
| 30       | Maintenance Shed                                      |
| 31       | Vacant                                                |
| 32       | Vacant                                                |
| 33       | Vacant                                                |
| 34       | FNUSA Office                                          |
| 35       | Vacant                                                |
| 36       | Jumpin Java                                           |
| 37       | Dept. of Sports & Physical Education                  |
| 38       | Groundsmen Room                                       |
| 39       | Staff Quarters                                        |
| 40       | Staff Quarters                                        |
| 41       | Staff Quarters                                        |
| 42       | Staff Quarters                                        |
| 43       | Commerce Administration Office                        |
| 44       | Ground Floor - Book Shop, E&F Office,                 |
|          | Dept. of Communication, Language &                    |
|          | Literature, Dept of Ethics & Governance               |
|          | First & Second Floor - Hostel Accommodation           |
| 45       | CBHTS Building                                        |
| 46       | Ground Floor -                                        |
| 10       | First Floor - Dean Office - College of                |
|          | Humanities & Education                                |
| 47       | Ground Floor - Dean Office - CBHTS                    |
| 47       | First Floor - Tutorial & Lecture Rooms, ICT Help Desk |
|          | Second Floor - Dept of Law, Management,               |
|          | Banking & Finance and Accounting                      |
| 48       | Library                                               |
| 48       | Tutorial and Lecture Rooms                            |
| 49<br>50 |                                                       |
|          | Cleaners & Lanscapers Room                            |
| 51       | Lecture Theatre                                       |
| 52       | Management Accounting & Supply Chain                  |
| 53       | Financial Accounting Depart., Revenue &               |
|          | Debt Management, Registry scretariat                  |
| 54       | Cafeteria and Dining Room                             |
| 55       | Generator Room                                        |
| 56       | FEA Power Boards                                      |
| 57       | Disability Center                                     |
| 58       | Uniclinic                                             |
| 59       | FNU Gym                                               |
| 60       | ERC                                                   |
| 61       | Academic Office - Container Storage                   |
| 62       | ERC                                                   |
| 63       | ERC                                                   |
| 64       | Bure                                                  |

64

65 66

Bure

Security Booth

Change room