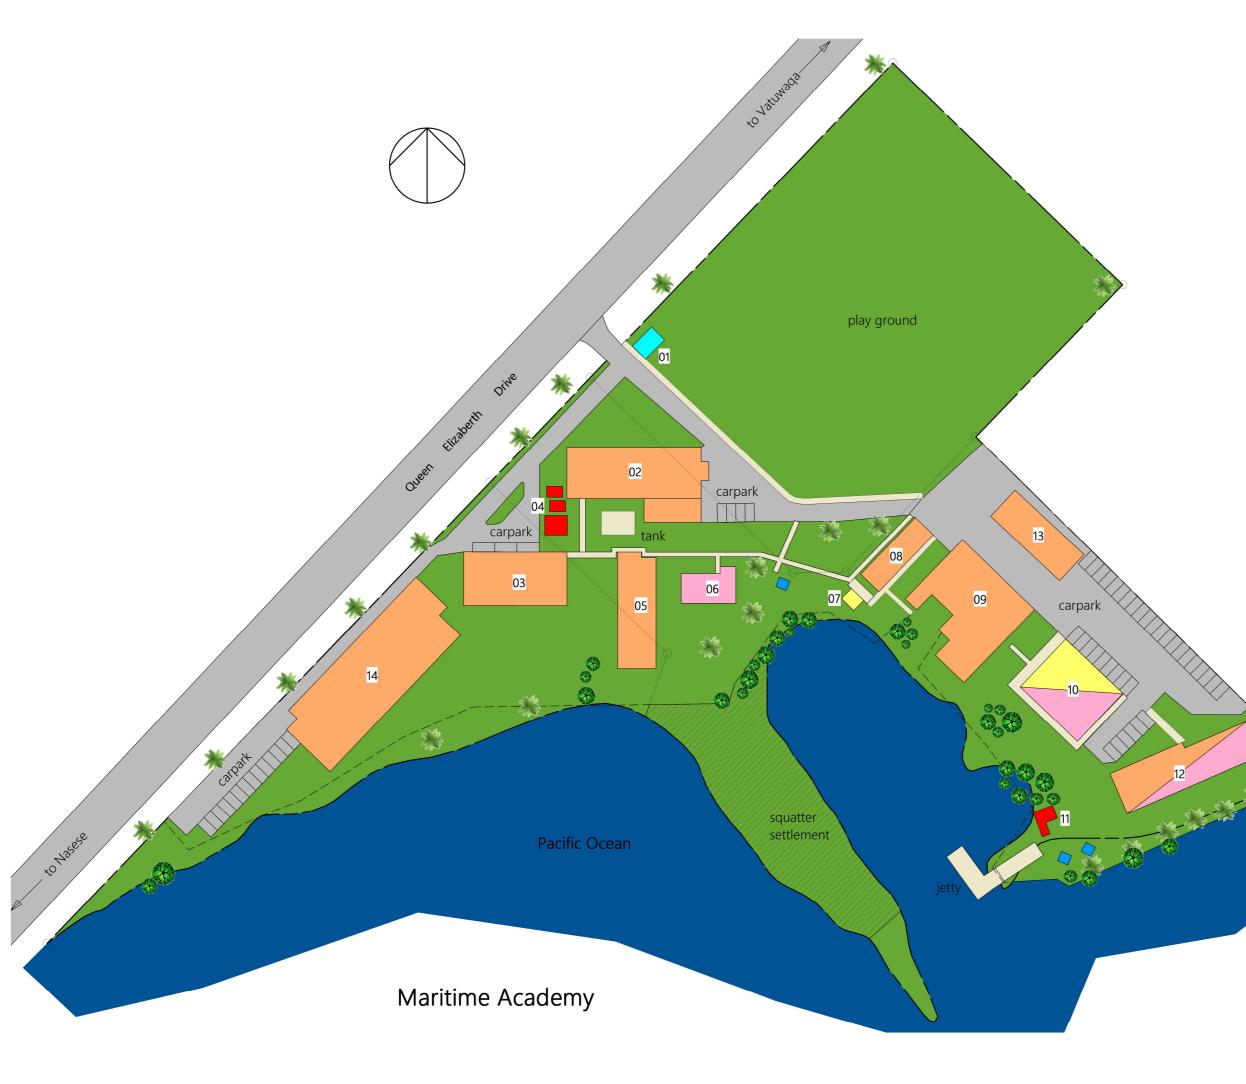

|                     | Legend                                                                                                                  |                                            |
|---------------------|-------------------------------------------------------------------------------------------------------------------------|--------------------------------------------|
|                     | 01                                                                                                                      | Security Booth                             |
|                     | 02                                                                                                                      | Engineering Workshop                       |
|                     | 03                                                                                                                      | Ground Floor - Library                     |
|                     |                                                                                                                         | First Floor - Classrooms                   |
|                     | 04                                                                                                                      | Generator Room                             |
|                     |                                                                                                                         | Switchboard                                |
|                     |                                                                                                                         | Transformer                                |
|                     | 05                                                                                                                      | Classroom Block                            |
|                     | 06                                                                                                                      | Engineering Staff Office                   |
|                     | 07                                                                                                                      | Rest Rooms                                 |
|                     | 08                                                                                                                      | Classroom Block                            |
|                     | 09                                                                                                                      | Ship Building Workshop                     |
|                     | 10                                                                                                                      | Cafeteria                                  |
|                     |                                                                                                                         | Staff Office<br>Head Of Academic Office    |
|                     |                                                                                                                         | Head of Dept. Safety & Servival Office     |
|                     |                                                                                                                         | ICT                                        |
|                     |                                                                                                                         | Finance                                    |
|                     |                                                                                                                         | Aministrative Office - Student Information |
|                     | 11                                                                                                                      | Generator Room                             |
|                     | 12                                                                                                                      | Ground Floor - CEO Office & Classroom      |
|                     |                                                                                                                         | First Floor - Debriefing & Classrooms      |
|                     |                                                                                                                         | Second Floor - Simulator Staff Room,       |
|                     |                                                                                                                         | ECDIS Trainee, Bridge Simulator            |
|                     |                                                                                                                         | Third Floor - Bridge (GMDSS/Radars)        |
|                     | 13                                                                                                                      | Boat Shed                                  |
|                     | 14                                                                                                                      | Ground Floor -Computer Labs,Classrooms     |
|                     |                                                                                                                         | First Floor - Classrooms                   |
|                     |                                                                                                                         | Second Floor :Labs,Classrooms              |
| Learning & Teaching |                                                                                                                         | ning & Teaching                            |
|                     | Administration,Staff Office   Ancillary-Cafeterias,Shops,Staff Quarters   Hostels   Recreational   Security   Utilities |                                            |
|                     |                                                                                                                         |                                            |
|                     |                                                                                                                         |                                            |
|                     |                                                                                                                         |                                            |
|                     |                                                                                                                         |                                            |
|                     |                                                                                                                         |                                            |
|                     |                                                                                                                         |                                            |
|                     | L                                                                                                                       |                                            |