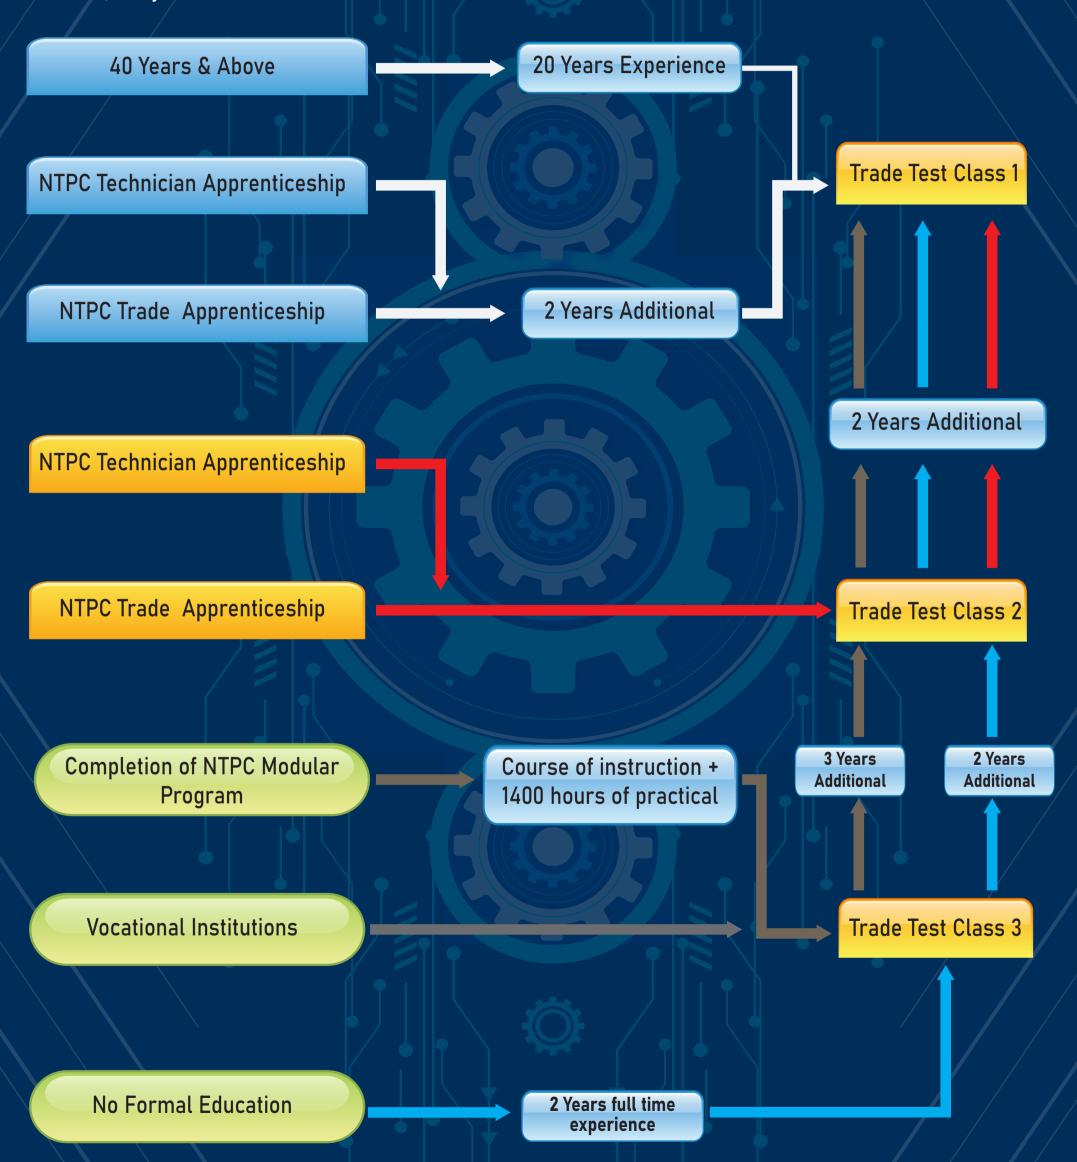

## TRADE TEST CRITERIA FOR:ALL TRADES EXCEPT ELECTRICIAN

www.fnu.ac.fj

Care | Honesty | Accountability | Service | Excellence

Carpenter ( General) | Joiner | Block Layer | Plasterer | Painter & Decorator | Sign Writer | Plumber ( General) | Pipe Fitter ( General) | Sheet Metal Worker | Welding | Cabinet Maker | Wood Machinist | Upholsterer | Fitter Machinist | Motor Vehicle Mechanic | Panel Beating | Spray Painting | Letterpress Machinist | Lithographic Offset Machinist | Hand & Machine Typographer | Print Finishing (formerly book binder) | Photo Mechanic | Cook | Baking & Patisserie | Refrigeration & Air- Conditioning | Electrician | Electronics | Motor Vehicle Electrical Electronics | Heavy Diesel Mechanic Commercial